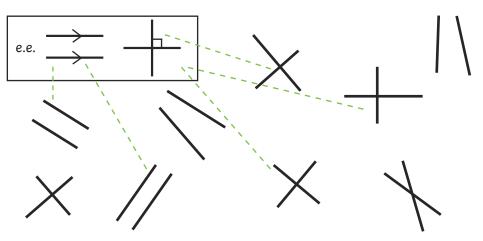

# Identifying Parallel and Perpendicular Lines

Can you label all the lines which are parallel or perpendicular? Use arrows for parallel lines and a right angle sign for perpendicular lines.

Can you draw a picture using only parallel lines and perpendicular lines?

Label any parallel or perpendicular lines. Use arrows for parallel lines and a right angle sign for perpendicular lines.

Answers will vary