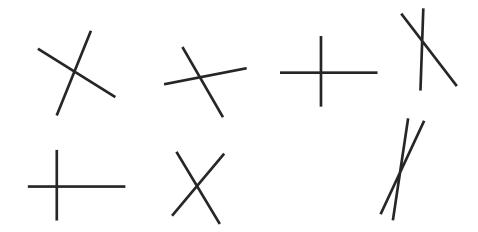

#### Identifying Perpendicular Lines

Can you circle the pairs of perpendicular lines?

Can you draw lines which are perpendicular to each of these?

### Identifying Perpendicular Lines

Can you circle the pairs of perpendicular lines?

Can you draw lines which are perpendicular to each of these?