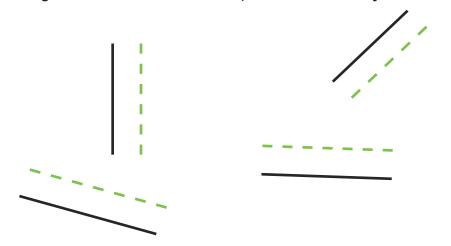

#### Identifying Perpendicular Lines

Can you circle the pairs of perpendicular lines?

Can you draw lines which are perpendicular to each of these?

### Identifying Perpendicular Lines

Can you circle the pairs of perpendicular lines?

Can you draw lines which are perpendicular to each of these?