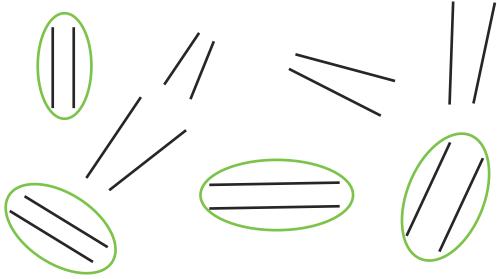

#### **Identifying Parallel Lines**

Can you circle the pairs of parallel lines?

Can you draw lines which are parallel to each of these?

### **Identifying Parallel Lines**

Can you circle the pairs of parallel lines?

Can you draw lines which are parallel to each of these?