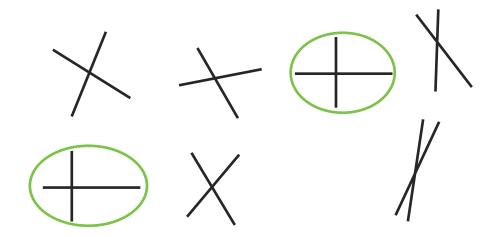

#### Identifying Perpendicular Lines

Can you circle the pairs of perpendicular lines?

Can you draw lines which are perpendicular to each of these?

### Identifying Perpendicular Lines

Can you circle the pairs of perpendicular lines?

Can you draw lines which are perpendicular to each of these?