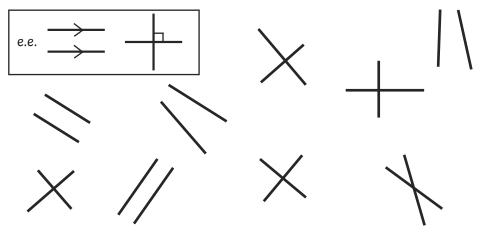

## Identifying Parallel and Perpendicular Lines

Can you label all the lines which are parallel or perpendicular? Use arrows for parallel lines and a right angle sign for perpendicular lines.

Can you draw a picture using only parallel lines and perpendicular lines?

Label any parallel or perpendicular lines. Use arrows for parallel lines and a right angle sign for perpendicular lines.

Answers will vary

# Identifying Parallel and Perpendicular Lines

Can you label all the lines which are parallel or perpendicular? Use arrows for parallel lines and a right angle sign for perpendicular lines.

Can you draw a picture using only parallel lines and perpendicular lines?