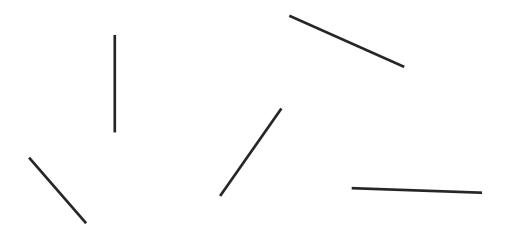

#### **Identifying Parallel Lines**

Can you circle the pairs of parallel lines?

Can you draw lines which are parallel to each of these?

### **Identifying Parallel Lines**

Can you circle the pairs of parallel lines?

Can you draw lines which are parallel to each of these?