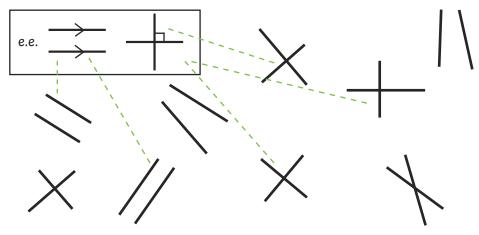

## Identifying Parallel and Perpendicular Lines

Can you label all the lines which are parallel or perpendicular? Use arrows for parallel lines and a right angle sign for perpendicular lines.

Can you draw a picture using only parallel lines and perpendicular lines?

Label any parallel or perpendicular lines. Use arrows for parallel lines and a right angle sign for perpendicular lines.

Answers will vary