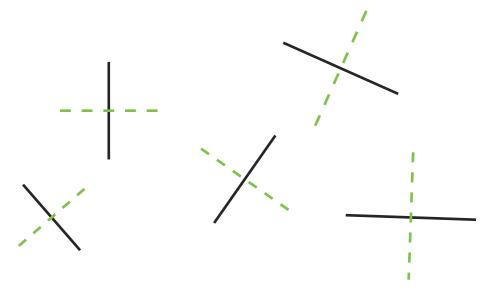

## Identifying Parallel and Perpendicular Lines

Can you label all the lines which are parallel or perpendicular? Use arrows for parallel lines and a right angle sign for perpendicular lines.

Can you draw a picture using only parallel lines and perpendicular lines?

Label any parallel or perpendicular lines. Use arrows for parallel lines and a right angle sign for perpendicular lines.

Answers will vary

# Identifying Parallel and Perpendicular Lines

Can you label all the lines which are parallel or perpendicular? Use arrows for parallel lines and a right angle sign for perpendicular lines.

Can you draw a picture using only parallel lines and perpendicular lines?

Label any parallel or perpendicular lines. Use arrows for parallel lines and a right angle sign for perpendicular lines.