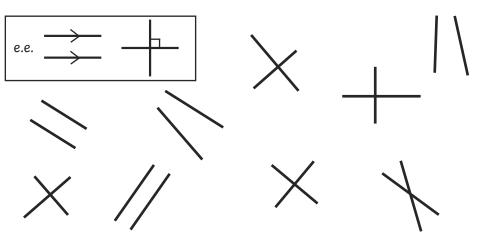

## Identifying Parallel and Perpendicular Lines

Can you label all the lines which are parallel or perpendicular? Use arrows for parallel lines and a right angle sign for perpendicular lines.

Can you draw a picture using only parallel lines and perpendicular lines?

Label any parallel or perpendicular lines. Use arrows for parallel lines and a right angle sign for perpendicular lines.

# Identifying Parallel and Perpendicular Lines

Can you label all the lines which are parallel or perpendicular? Use arrows for parallel lines and a right angle sign for perpendicular lines.

Can you draw a picture using only parallel lines and perpendicular lines?