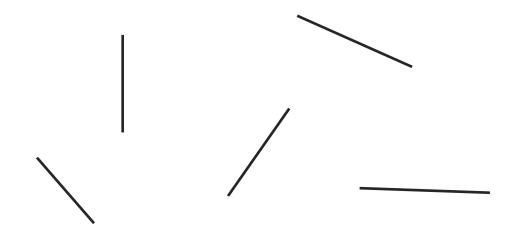

#### **Identifying Parallel Lines**

Can you circle the pairs of parallel lines?

Can you draw lines which are parallel to each of these?

### **Identifying Parallel Lines**

Can you circle the pairs of parallel lines?

Can you draw lines which are parallel to each of these?