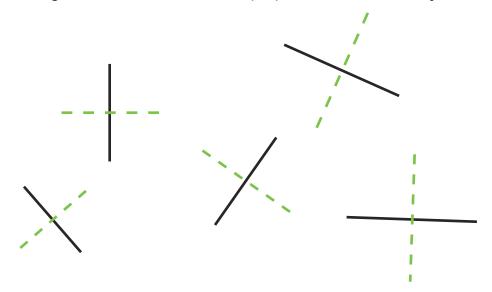

## Identifying Parallel and Perpendicular Lines

Can you label all the lines which are parallel or perpendicular? Use arrows for parallel lines and a right angle sign for perpendicular lines.

Can you draw a picture using only parallel lines and perpendicular lines?

Label any parallel or perpendicular lines. Use arrows for parallel lines and a right angle sign for perpendicular lines.

Answers will vary

# Identifying Parallel and Perpendicular Lines

Can you label all the lines which are parallel or perpendicular? Use arrows for parallel lines and a right angle sign for perpendicular lines.

Can you draw a picture using only parallel lines and perpendicular lines?

Label any parallel or perpendicular lines. Use arrows for parallel lines and a right angle sign for perpendicular lines.