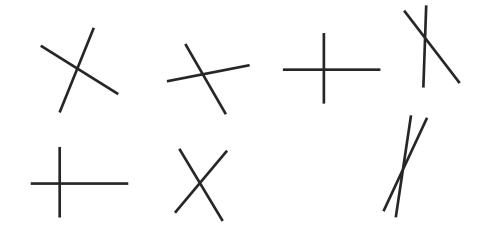

#### Identifying Perpendicular Lines

Can you circle the pairs of perpendicular lines?

Can you draw lines which are perpendicular to each of these?

### Identifying Perpendicular Lines

Can you circle the pairs of perpendicular lines?

Can you draw lines which are perpendicular to each of these?