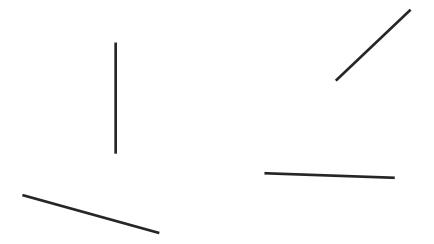

## Identifying Parallel and Perpendicular Lines

Can you label all the lines which are parallel or perpendicular? Use arrows for parallel lines and a right angle sign for perpendicular lines.

Can you draw a picture using only parallel lines and perpendicular lines?

Label any parallel or perpendicular lines. Use arrows for parallel lines and a right angle sign for perpendicular lines.