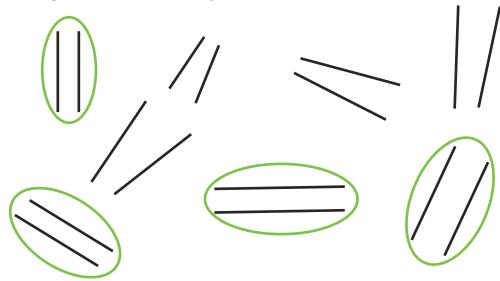

#### **Identifying Parallel Lines**

Can you circle the pairs of parallel lines?

Can you draw lines which are parallel to each of these?

### **Identifying Parallel Lines**

Can you circle the pairs of parallel lines?

Can you draw lines which are parallel to each of these?