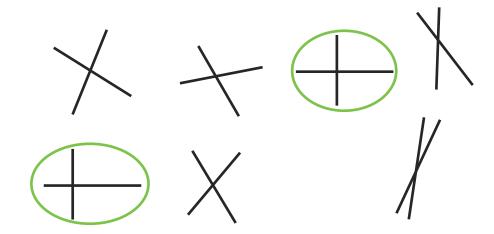

#### Identifying Perpendicular Lines

Can you circle the pairs of perpendicular lines?

Can you draw lines which are perpendicular to each of these?

### Identifying Perpendicular Lines

Can you circle the pairs of perpendicular lines?

Can you draw lines which are perpendicular to each of these?