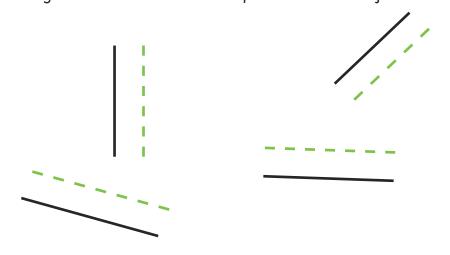

#### Identifying Perpendicular Lines

Can you circle the pairs of perpendicular lines?

Can you draw lines which are perpendicular to each of these?

### Identifying Perpendicular Lines

Can you circle the pairs of perpendicular lines?

Can you draw lines which are perpendicular to each of these?