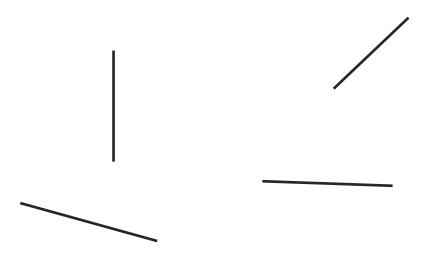

# Identifying Parallel and Perpendicular Lines

Can you label all the lines which are parallel or perpendicular? Use arrows for parallel lines and a right angle sign for perpendicular lines.

Can you draw a picture using only parallel lines and perpendicular lines?

Label any parallel or perpendicular lines. Use arrows for parallel lines and a right angle sign for perpendicular lines.